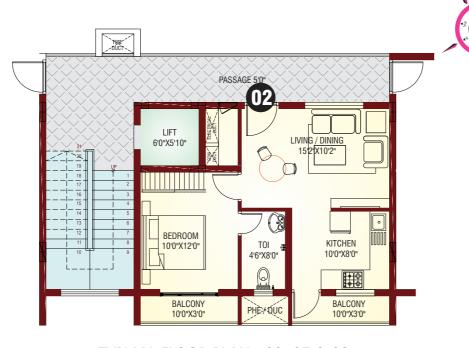

## TYPICAL FLOOR PLAN

TYPICAL FLOOR PLAN - 01 & 03 **925.00 SFT - 2 BHK** 

TYPICAL FLOOR PLAN - 02, 05 & 08 **625.00 SFT - 1 BHK** 

TYPICAL FLOOR PLAN - 04 935.00 SFT - 2 BHK

TYPICAL FLOOR PLAN- 06 910.00 SFT - 2 BHK