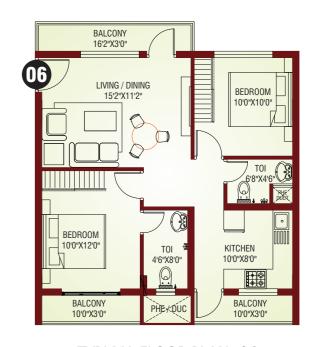

## TYPICAL FLOOR PLAN

TYPICAL FLOOR PLAN - 01 & 03 **925.00 SFT - 2 BHK** 

TYPICAL FLOOR PLAN - 02, 05 & 08 **625.00 SFT - 1 BHK** 

TYPICAL FLOOR PLAN - 04 935.00 SFT - 2 BHK

TYPICAL FLOOR PLAN- 06 910.00 SFT - 2 BHK