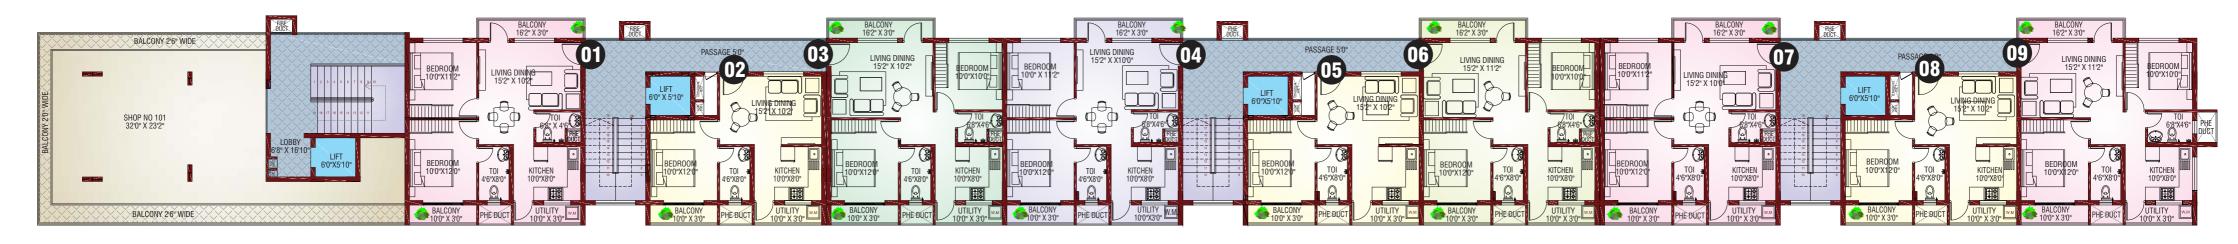

## TYPICAL FLOOR PLAN

TYPICAL FLOOR PLAN - 01 & 03 **925.00 SFT - 2 BHK** 

TYPICAL FLOOR PLAN - 02, 05 & 08 **625.00 SFT - 1 BHK** 

TYPICAL FLOOR PLAN - 04 935.00 SFT - 2 BHK

TYPICAL FLOOR PLAN- 06 910.00 SFT - 2 BHK

TYPICAL FLOOR PLAN - 09 930.00 SFT - 2 BHK