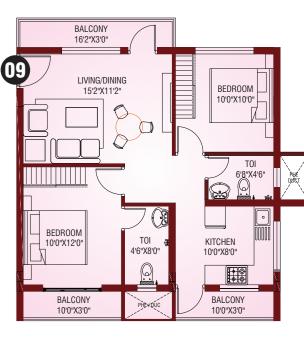

RERA No.: PRM/KA/RERA/1257/334/PR/210422/004843



## TYPICAL FLOOR PLAN





TYPICAL FLOOR PLAN - 01 & 03 **925.00 SFT - 2 BHK** 



TYPICAL FLOOR PLAN - 02, 05 & 08 **625.00 SFT - 1 BHK** 



TYPICAL FLOOR PLAN - 04 935.00 SFT - 2 BHK



TYPICAL FLOOR PLAN- 06 910.00 SFT - 2 BHK



TYPICAL FLOOR PLAN - 09 930.00 SFT - 2 BHK















## HIGHLIGHTS

Comprises 33 residential apartments

 4 automated elevators of 8 passengers (3-Residential & 1-Commercial)

- Gymnasium
- Indoor games
- Reticulated gas connection
- Covered car parking
- CCTV surveillance system
- Generator for common area and apartment lightings with soundproof enclosure





H

- Decorative melamine polished main entrance veneer door with frame.
- Wooden door frames with good quality painted flush door shutters for rooms. and fibro tech shutters for toilets.
- Vitrified tile flooring inside the apartments.
- Aluminium window with sliding shutters for inside apartment.
- Putty finished paintings for walls & ceiling.
- Granite/Vitrified tile flooring for the common areas.
- Polished granite counter