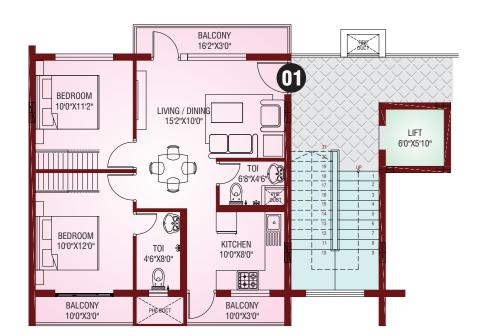

## TYPICAL FLOOR PLAN

TYPICAL FLOOR PLAN - 01 & 03 **925.00 SFT - 2 BHK** 

TYPICAL FLOOR PLAN - 02, 05 & 08 **625.00 SFT - 1 BHK** 

TYPICAL FLOOR PLAN - 04 935.00 SFT - 2 BHK

TYPICAL FLOOR PLAN- 06 910.00 SFT - 2 BHK