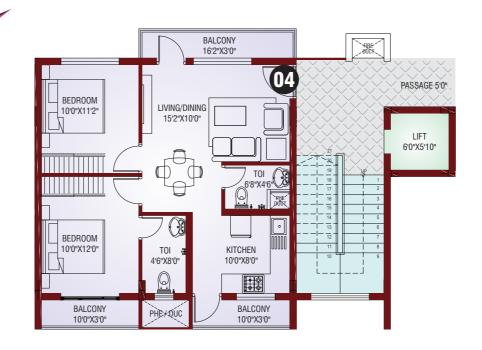

## TYPICAL FLOOR PLAN

TYPICAL FLOOR PLAN - 01 & 03 **925.00 SFT - 2 BHK** 

TYPICAL FLOOR PLAN - 02, 05 & 08 **625.00 SFT - 1 BHK** 

TYPICAL FLOOR PLAN - 04 935.00 SFT - 2 BHK

TYPICAL FLOOR PLAN- 06 910.00 SFT - 2 BHK